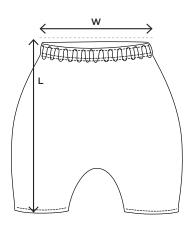

# **SHORTS**

| SIZE          | 000   | 00    | 0      |
|---------------|-------|-------|--------|
| AGE           | 0-3 m | 3-6 m | 6-12 m |
| Length (cm)   | 26    | 27.5  | 29     |
| Length (inch) | 10    | 11    | 11.5   |
| Width (cm)    | 19    | 20    | 21     |
| Width (inch)  | 7.5   | 8     | 8.5    |