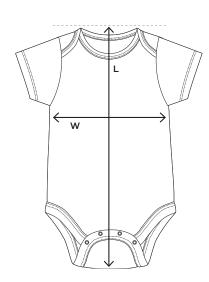

# **ROMPER**

| SIZE          | 0000     | 000   | 00    | 0      | 1       |
|---------------|----------|-------|-------|--------|---------|
| AGE           | New Born | 0-3 m | 3-6 m | 6-12 m | 12-18 m |
| Length (cm)   | 36       | 37.5  | 39    | 40.5   | 42.5    |
| Length (inch) | 14       | 14.5  | 15    | 16     | 17      |
| Width (cm)    | 21       | 22    | 23    | 24     | 25      |
| Width (inch)  | 8        | 8.5   | 9     | 9.5    | 10      |