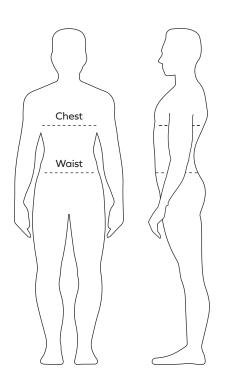

# ADULT CONTINUED

Our clothing is designed to fit the following body measurements. For the best way to accurately measure yourself, read on below. Please note that these measurements are displayed in centimetres and inches and are a guide only.

#### HOW DO I MEASURE MYSELF?

Measure around the fullest part of your chest across shoulder blades with arms down.

Our clothing is designed to fit the following body measurements. For the best way to accurately measure yourself, read on below. Please note that these measurements are displayed in centimetres and inches and are a guide only.