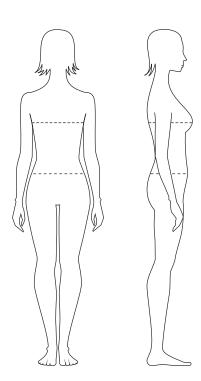

#### HOW DO I MEASURE MYSELF?

Measure around the fullest part of your chest across shoulder blades with arms down.

Our clothing is designed to fit the following body measurements. For the best way to accurately measure yourself, read on below. Please note that these measurements are displayed in centimetres and inches and are a guide only.