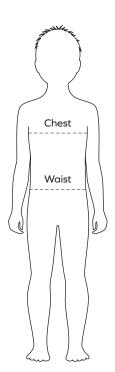

#### HOW DO I MEASURE A CHILD?

Measure around the fullest part of the child's chest across the shoulder blades with arms down.