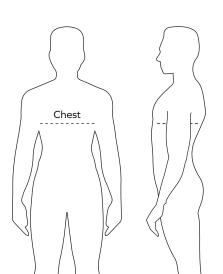

Our clothing is designed to fit the following body measurements. For the best way to accurately measure yourself, read on below. Please note that these measurements are displayed in centimetres and inches and are a guide only.

#### HOW DO I MEASURE MYSELF?

Measure around the fullest part of your chest across shoulder blades with arms down.