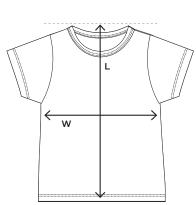

# T-SHIRT

| SIZE          | 000   | 00    | 0      |
|---------------|-------|-------|--------|
| AGE           | 0-3 m | 3-6 m | 6-12 m |
| Length (cm)   | 32.5  | 34.5  | 36     |
| Length (inch) | 13    | 13.5  | 14     |
| Width (cm)    | 23    | 24.5  | 26     |
| Width (inch)  | 9     | 9.5   | 10     |